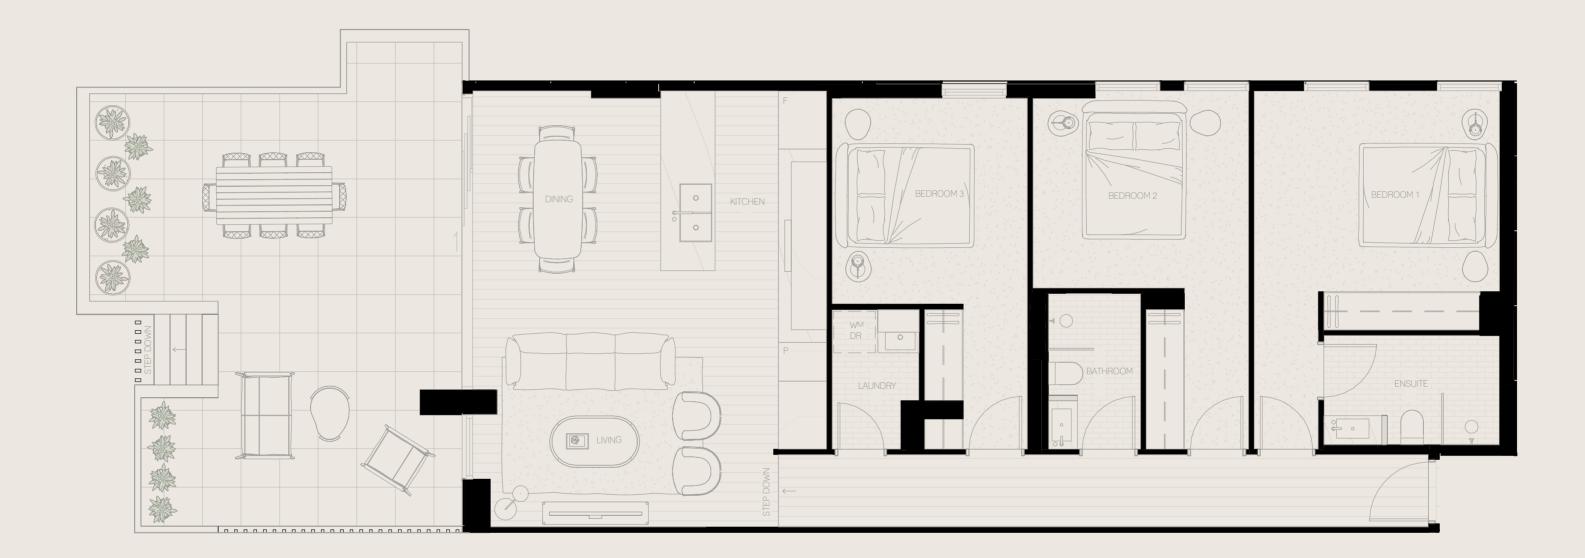

APT G.10

Bedroom 3 Bathroom 2 Car Space 2

Internal Area m<sup>2</sup> 113.8 Terrace Area m<sup>2</sup> 40.6 Total Area m<sup>2</sup> **154.4** 

Note: All information relating to this property contained within this document is subject to change prior to completion. Intending purchases should refer to the Contract of Sale and satisfy themselves as to the accuracy of all information given by making own inspections, searchisms inquiries and advises or as is otherwise necessary. All finishes, photographs and artist impressions and indicative only. All of the above items may be substituted with an item of equivalent standard and finish. All areas are measured in accordance with the Property Council of Australia Method of Measurement for Residential Property and may take into account areas that fall outside of the boundary of the Property which is defined in the Plan of Subdivision. Therefore, the total area or floor space of the Property as described in the Plan of Subdivision may be smaller than the measurements, which were calculated using the Property Council of Australia Method of Measurement for Residential Property, may indicate.